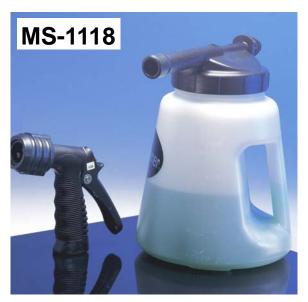

Automatic dilution and application of liquid cleaning compounds and sanitizers is easy and convenient with the Astro Hose End Foamer. Simply insert the correct metering tip for the dilution you want, fill the container and connect to a regular garden hose - quick and easy!

To rinse, simply disconnect the sprayer from the concentrate container by means of the handy quick coupler.

**HOSE END FOAMER** 

## Features:

- Compact, easy to store
- Reduces exposure to chemical concentrates
- Reduces waste
- Built with quality components
- ➤ No installation required

Use to clean and apply sanitizer in:

- Food processing plants
- > Hatcheries
- > Restaurants
- Super markets
- > Health care facilities
- Service stations